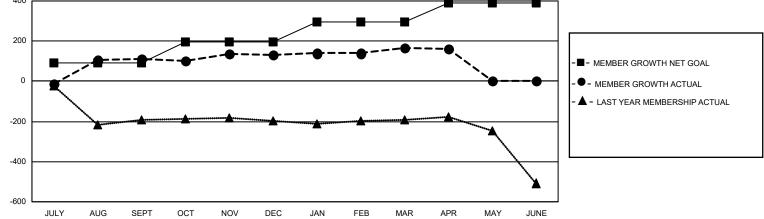

## GMT MONTHLY MEMBERSHIP PROGRESS REPORT Results as of: 5/31/2020

Multiple District 110

LOCATION: NETHERLANDS

GMT: OPEN

GMT CA 4

| Clubs         |               |             |               | Members               |                        |                         |                                                    |  |
|---------------|---------------|-------------|---------------|-----------------------|------------------------|-------------------------|----------------------------------------------------|--|
|               | RESULTS FOR   | R 2019-2020 |               | RESULTS FOR 2019-2020 |                        |                         |                                                    |  |
| QUARTER       | NEW CLUB GOAL | NEW CLUBS   | DROPPED CLUBS | QUARTER               | BER GROWTH NET<br>GOAL | MEMBER GROWTH<br>ACTUAL | DROPPED<br>MEMBERS ACTUAI<br>(including transfers) |  |
| JULY/AUG/SEPT | 1             | 0           | 0             | JULY/AUG/SEPT         | 92                     | 227                     | 107                                                |  |
| OCT/NOV/DEC   | 2             | 0           | 0             | OCT/NOV/DEC           | 102                    | 146                     | 110                                                |  |
| JAN/FEB/MAR   | 2             | 0           | 0             | JAN/FEB/MAR           | 100                    | 187                     | 116                                                |  |
| APR/MAY/JUNE  | 3             | 0           | 0             | APR/MAY/JUNE          | 95                     | 44                      | 46                                                 |  |