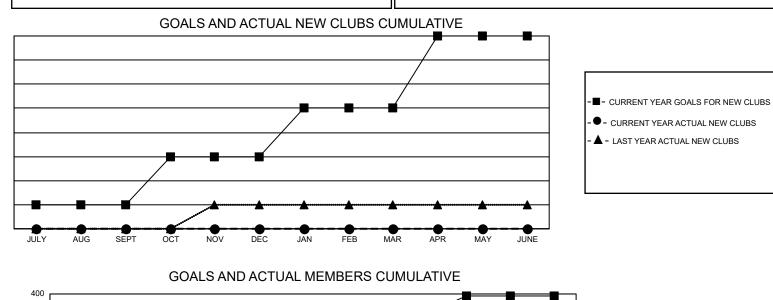

## GMT MONTHLY MEMBERSHIP PROGRESS REPORT Results as of: 5/31/2020

Multiple District 110

LOCATION: NETHERLANDS

GMT: OPEN

GMT CA 4

| Clubs         |               |             |               | Members               |                        |                         |                                                    |  |
|---------------|---------------|-------------|---------------|-----------------------|------------------------|-------------------------|----------------------------------------------------|--|
|               | RESULTS FOR   | R 2019-2020 |               | RESULTS FOR 2019-2020 |                        |                         |                                                    |  |
| QUARTER       | NEW CLUB GOAL | NEW CLUBS   | DROPPED CLUBS | QUARTER               | BER GROWTH NET<br>GOAL | MEMBER GROWTH<br>ACTUAL | DROPPED<br>MEMBERS ACTUAI<br>(including transfers) |  |
| JULY/AUG/SEPT | 1             | 0           | 0             | JULY/AUG/SEPT         | 92                     | 227                     | 107                                                |  |
| OCT/NOV/DEC   | 2             | 0           | 0             | OCT/NOV/DEC           | 102                    | 146                     | 110                                                |  |
| JAN/FEB/MAR   | 2             | 0           | 0             | JAN/FEB/MAR           | 100                    | 187                     | 116                                                |  |
| APR/MAY/JUNE  | 3             | 0           | 0             | APR/MAY/JUNE          | 95                     | 44                      | 46                                                 |  |